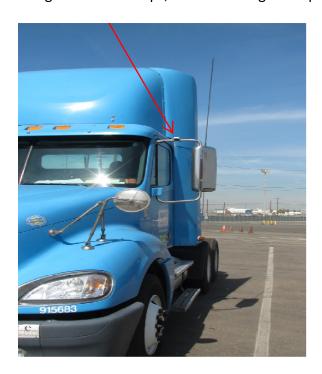

You will need a flat-head screw-driver to install the RFID tag onto your Driver's-side mirror bracket, securing the tag in place by wrapping the clamps around the mirror bracket, and placing the bands over the metal tabs on the RFID tag bracket. On the upper part of the mirror bracket for a standard mirror, using the small clamps, or use the large clamps for a low-profile mirror bracket.