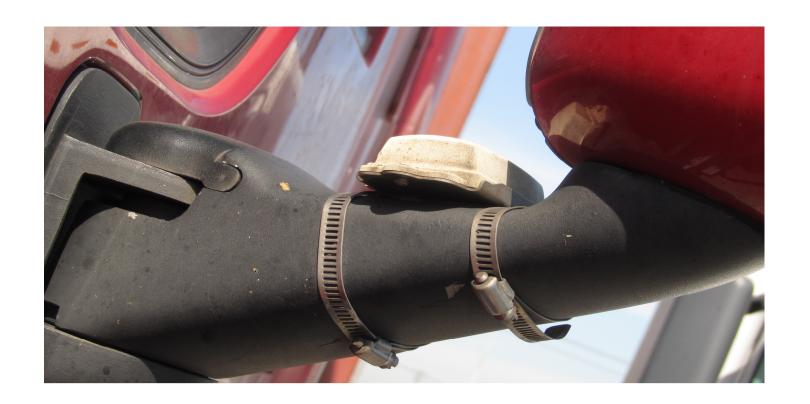

You will need a flat-head screw-driver to install the RFID tag onto your Driver's-side mirror bracket, securing the tag in place by wrapping the clamps around the mirror bracket, and placing the bands over the metal tabs on the RFID tag bracket. On the upper part of the mirror bracket for a standard mirror, using the small clamps, or use the large clamps for a low-profile mirror bracket.