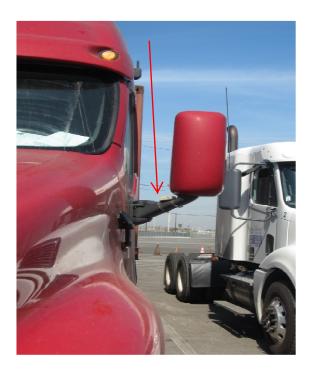

You will need a flat-head screw-driver to install the RFID tag onto your Driver's-side mirror bracket, securing the tag in place by wrapping the clamps around the mirror bracket, and placing the bands over the metal tabs on the RFID tag bracket. On the upper part of the mirror bracket for a standard mirror, using the small clamps, or use the large clamps for a low-profile mirror bracket.