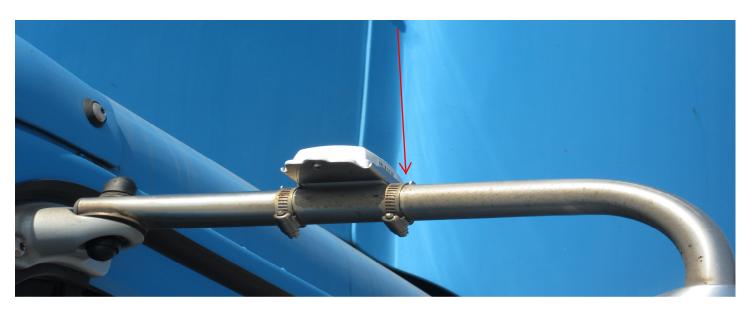

You will need a flat-head screw-driver to install the RFID tag onto your Driver's-side mirror bracket, securing the tag in place by wrapping the clamps around the mirror bracket, and placing the bands over the metal tabs on the RFID tag bracket. On the upper part of the mirror bracket for a standard mirror, using the small clamps, or use the large clamps for a low-profile mirror bracket.